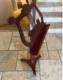

Image3

The music stand lost an adjustable wood peg during move.

Tech replaced peg with a decorative brass peg.

damaged and separated during

the move. Tech glued it back

together. Repaired.

Upholstered recliner The recliner base frame was